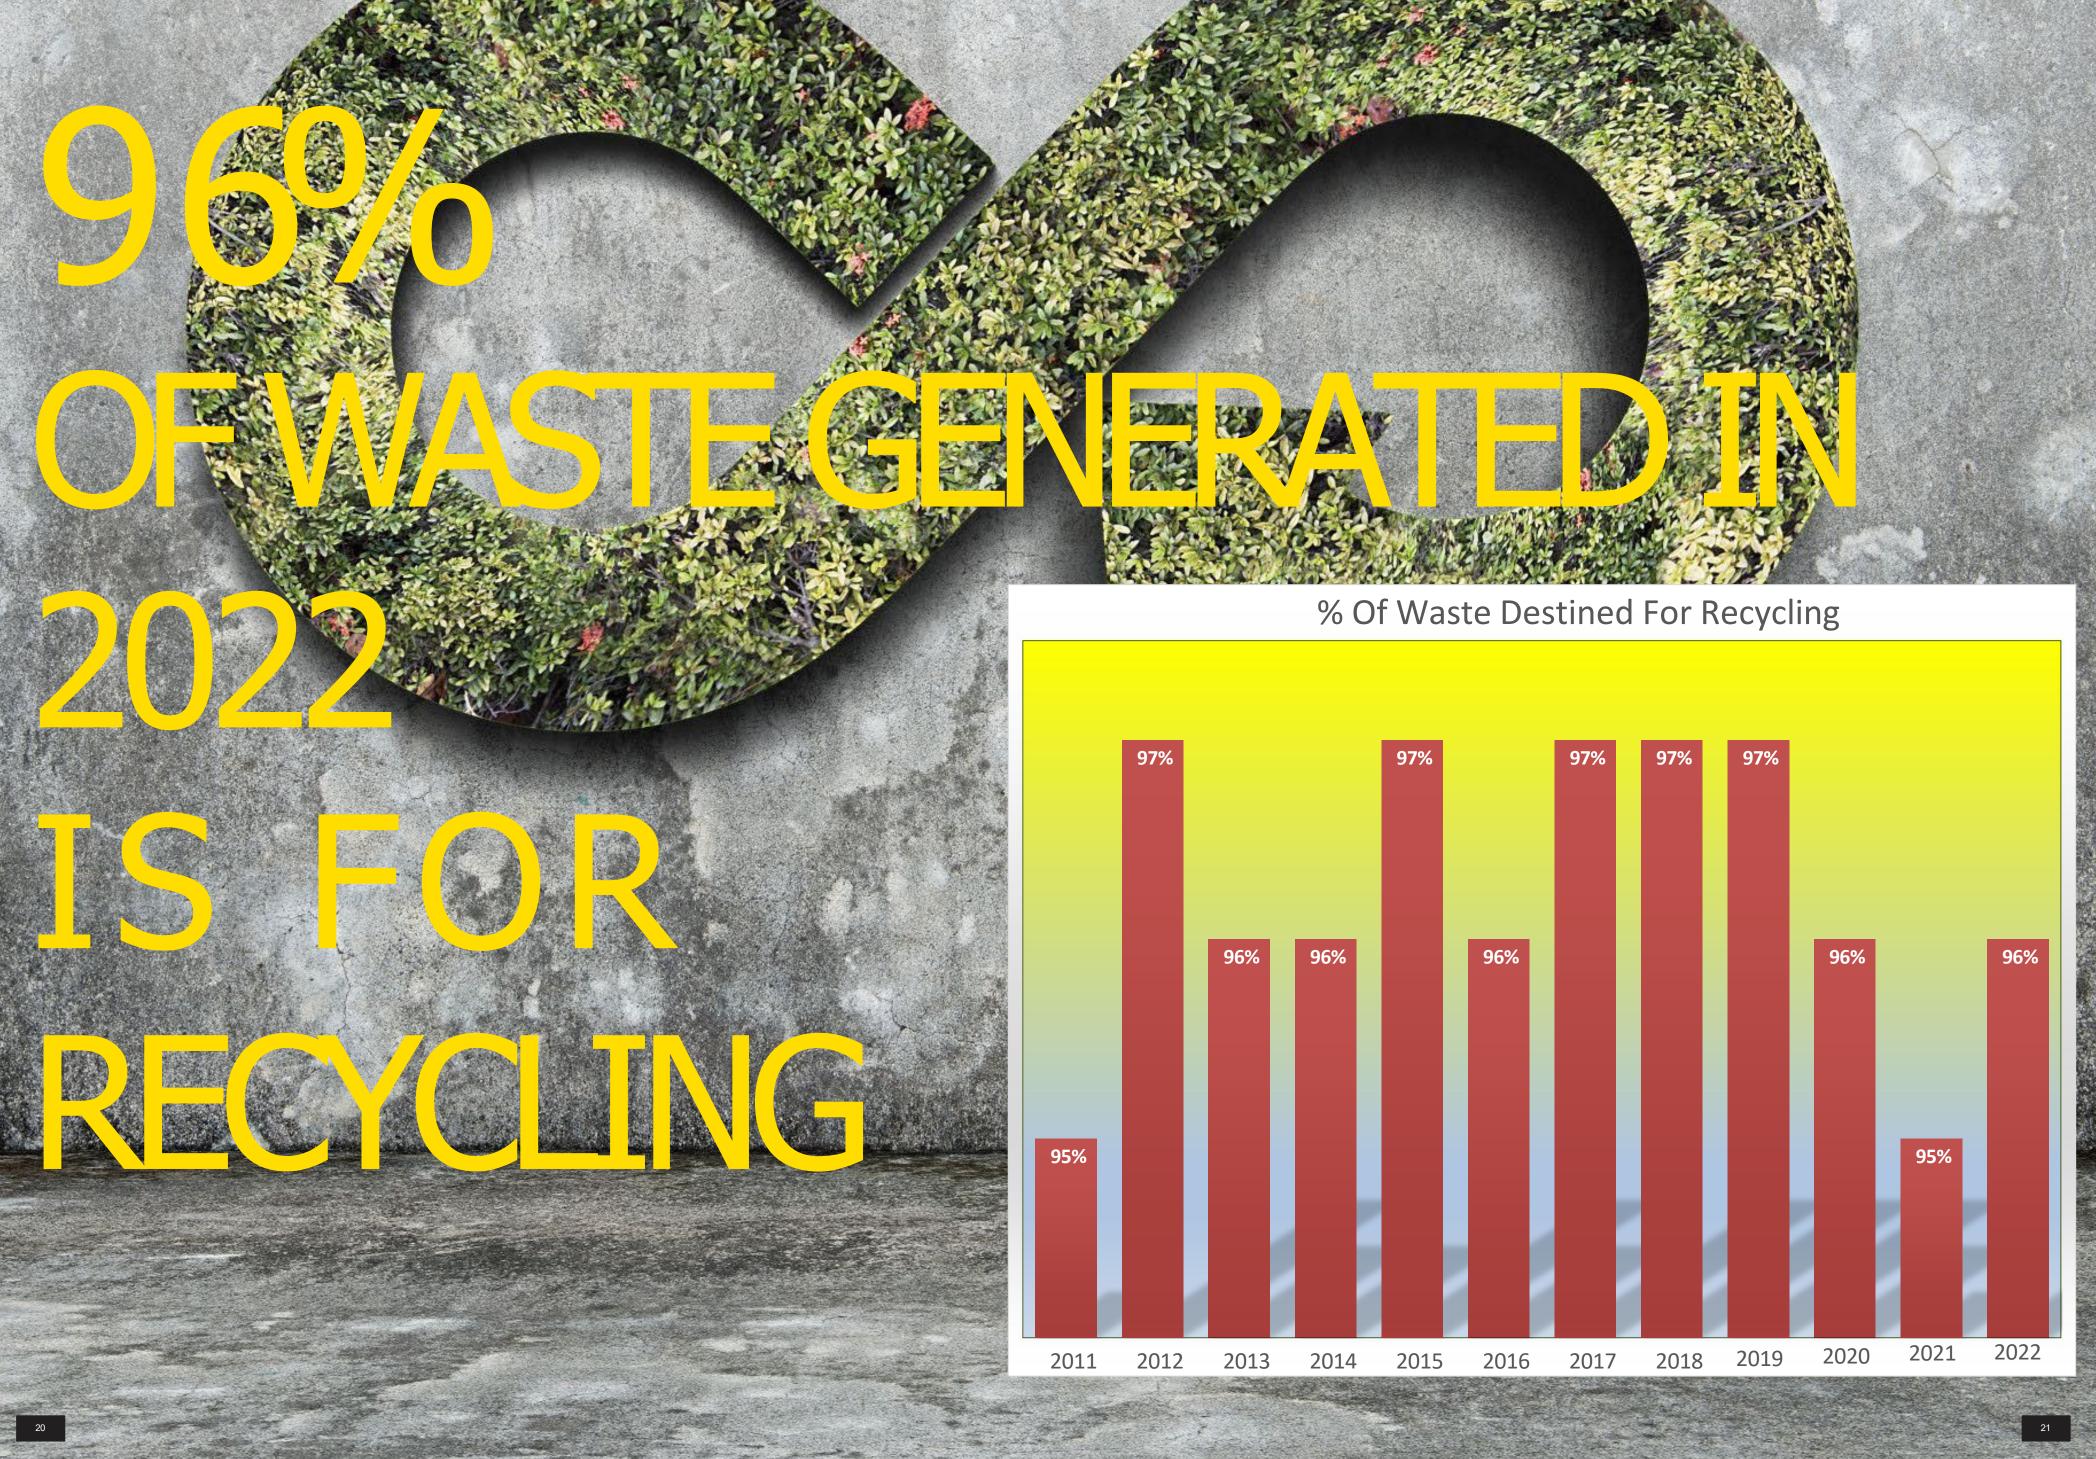

#### 14.500

About 14,500 tons of chipboard waste was been recycled, or 94% of waste produced

## RECOVERY **RECYCLING**, WASTE COLLECTION

**THERMAL ENERGY PROVIDED BY BIOMASS (KWH)** 

210.000.000