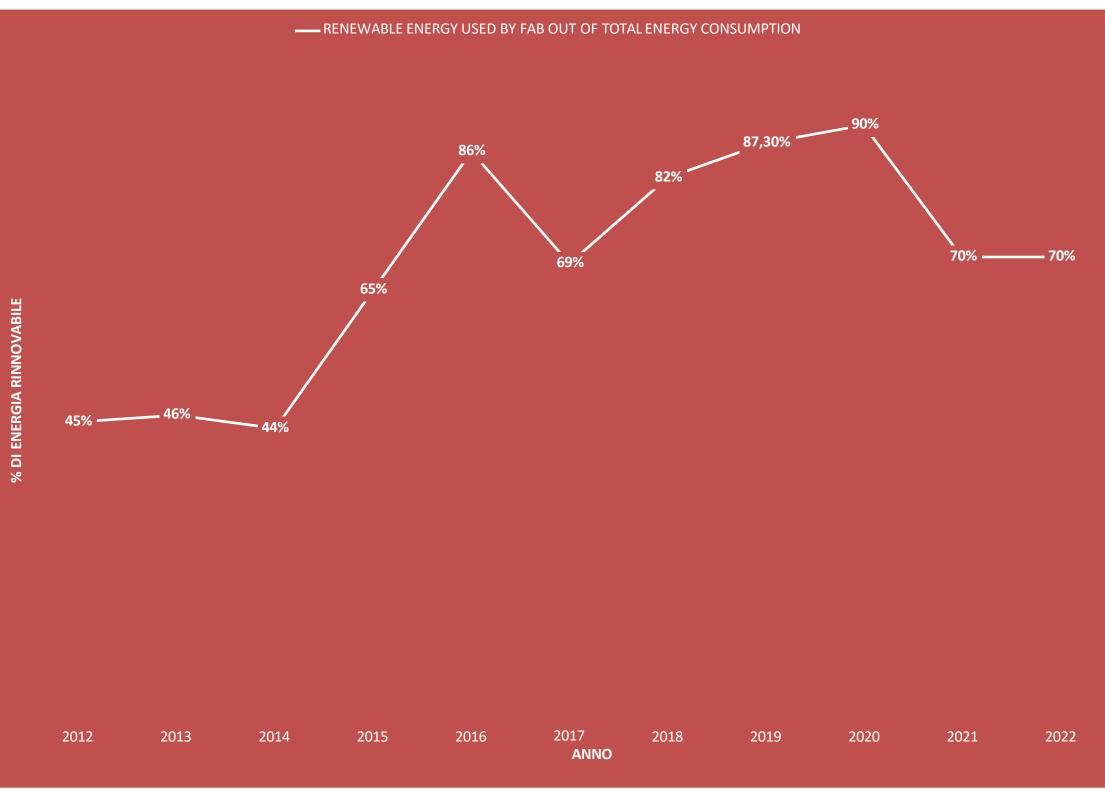

Calculation based on total consumption and renewable energy used

## RENEWABLE ENERGY