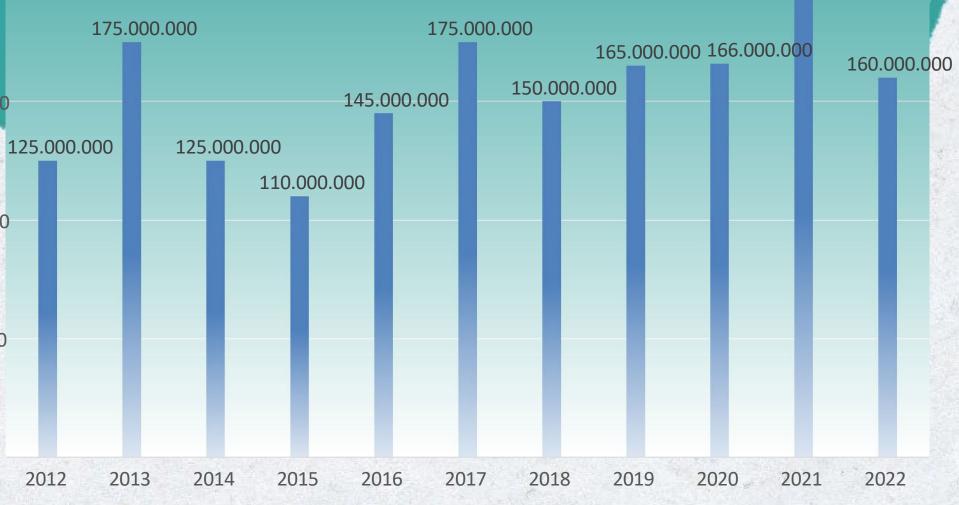

#### PURCHASED RAW MATERIALS THAT CONTRIBUTE TO THE PRESERVATION OF FORESTS

#### 180.000 160.000 140.000 120.000 80.000 60.000 60.000 20.000 20.000 20.000 2011

Cubic meters of Raw Materials purchased by contributing to forest conservation.

# **PURCHASED**

149,818 cubic meters (95% of the total) materials purchased raw materials of wood origin (wood, paper and their derivatives) that contribute to the preservation of forests, i.e., recycled materials and/or with forest certification of chain of custody.