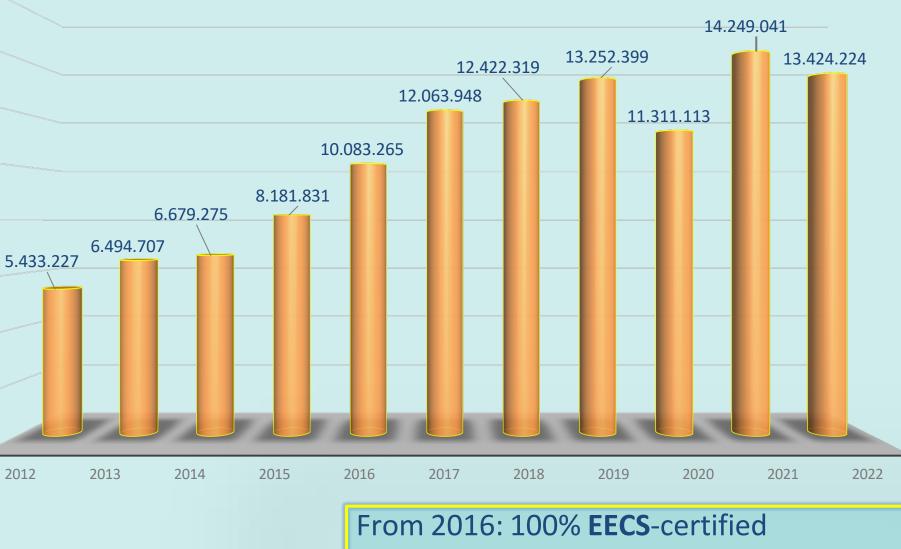

Electricity generation from the installed photovoltaic panelsis consumed directly by FAB for 91% of total, only 9% is fed into thegrid.

✓ 100 % electricity acquired from EECS-certified renewable source networks

- ✓ 19,692 m2 of photovoltaic panels [+8,752 m2 from 2021]
- ✓ Electricity production from the installed photovoltaic panels is directly consumed by FAB for 91% of the total.

14.000.000 12.000.000 10.000.000 8.000.000 6.000.000 4.000.000

# SUS-

Total electricity consumption (consumed + self-consumption photovoltaic) kwh

renewable electricity