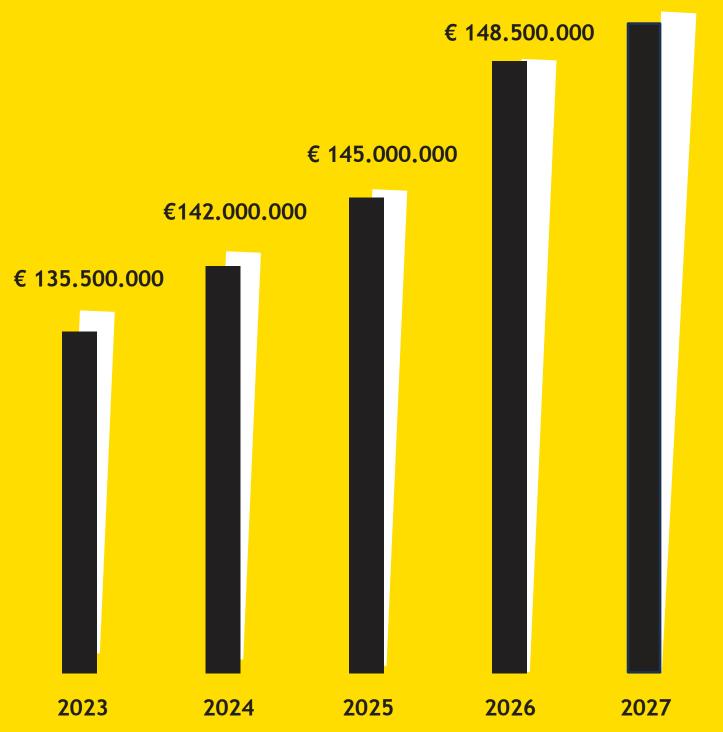

n si i di kara kanya basa

Budgeted production value achieved

Budgeted production value achieved

Production value from estimated budget

€ 152.000.000