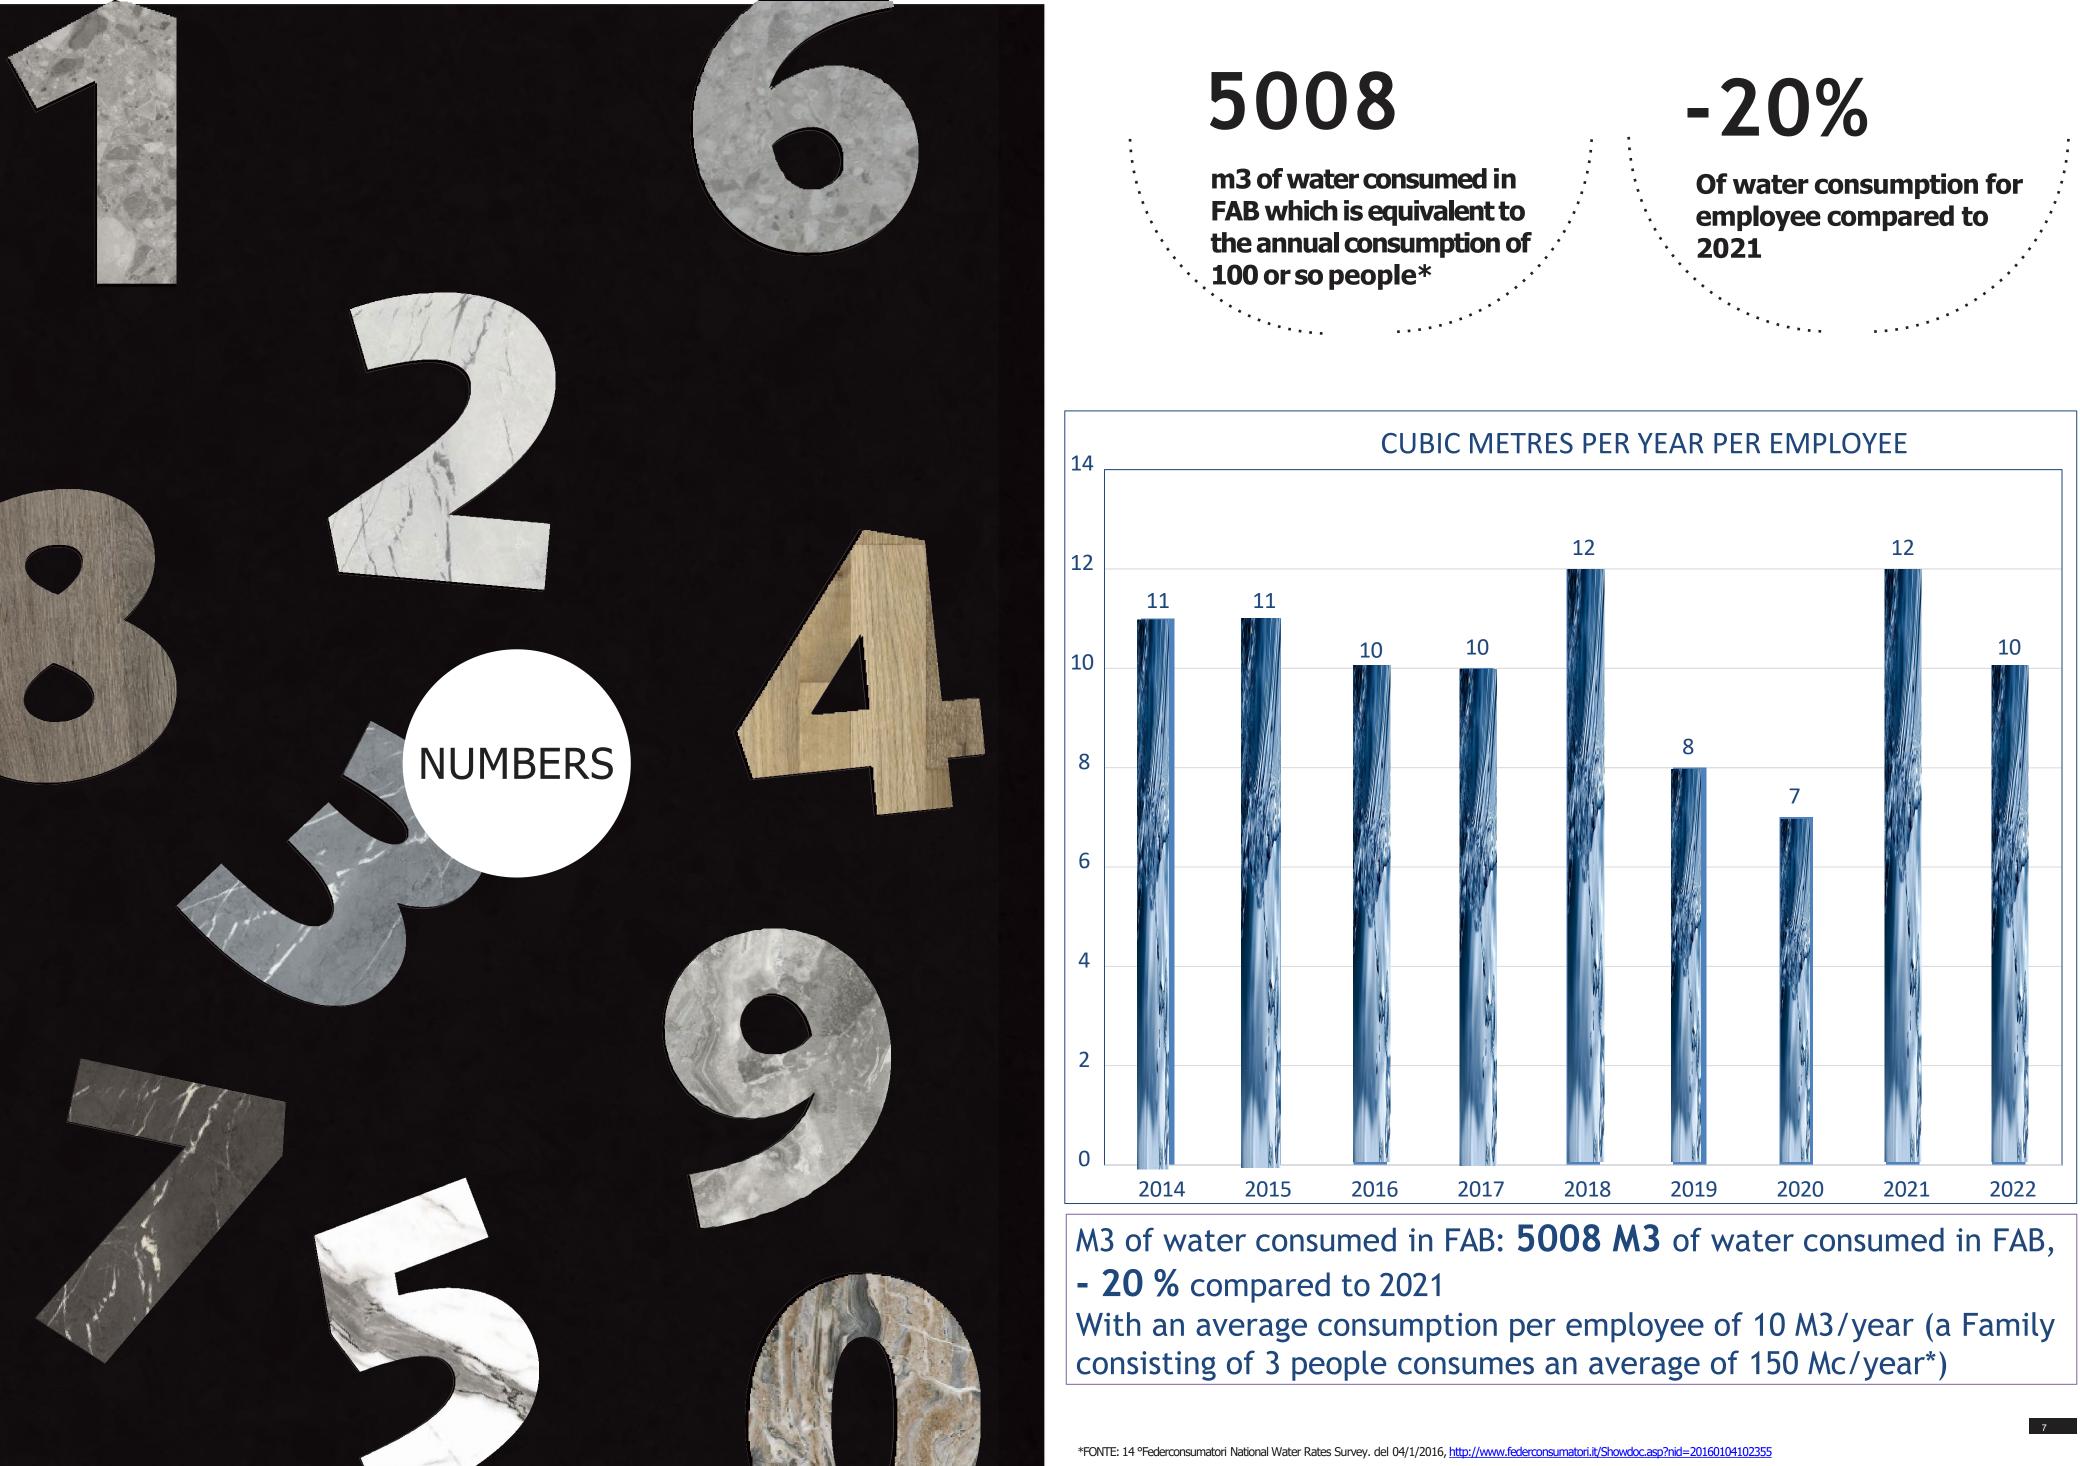

ated budget





€ 152.000.000

# BECAUSE OUR GARED TO DISTANT HORIZONS AND ALL THAT IS NENEWABLE WILL NEVER END





#### **OUALITY CERTIFICATIONS** WE OPERATE TO ENSURE SUSTAINABLE GROWTH, RESPECTING PEOPLE, THE ENVIRONMENT IN THE PRESENT AND FUTURE

- QUALITY MANAGEMENT SYSTEMS- UNI EN ISO 9001.
- ENVIRONMENTAL MANAGEMENT SYSTEMS UNI EN ISO 14001.
- CERTIFCATION OF CHAIN OF CUSTODY FSC® (FSC C003034) TO SUPPORT ENVIRONMENTALLY FRIENDLY, SOCIALLY BENEFICIAL AND ECONOMICALLY SUSTAINABLE MANAGEMENT OF THE WORLD'S FORESTS.
- CERTIFICATION OF CHAIN OF CUSTODY (PEFC/18-32-57) TO SUPPORT SUSTAINABLY

MANAGED FORESTS GLOBALLY .

- OCCUPATIONAL HEALTH AND SAFETY MANAGEMENT SYSTEMS UNI EN ISO 45001
- AUTHORIZATION A.E.O.F. AUTHORIZED ECONOMIC OPERATOR FULL– CUSTOMS SIMPLIFICATIONS AND SECURITY.



#### PURCHASED RAW MATERIALS THAT CONTRIBUTE TO THE PRESERVATION OF FORESTS

#### 180.000 160.000 140.000 120.000 80.000 60.000 60.000 20.000 20.000 20.000 2011

Cubic meters of Raw Materials purchased by contributing to forest conservation.

# **PURCHASED**

149,818 cubic meters (95% of the total) materials purchased raw materials of wood origin (wood, paper and their derivatives) that contribute to the preservation of forests, i.e., recycled materials and/or with forest certification of chain of custody.





Calculation based on total consumption and renewable energy used

## RENEWABLE ENERGY

#### **SELF-PRODUCTION** OF ELECTRICITY FROM RENEWABLE SOURCES

19,692 M3. of photovoltaic panels currently installed in FAB.

In 2020, the FAB9 photovoltaic system, consisting of 2251 M3 of pan