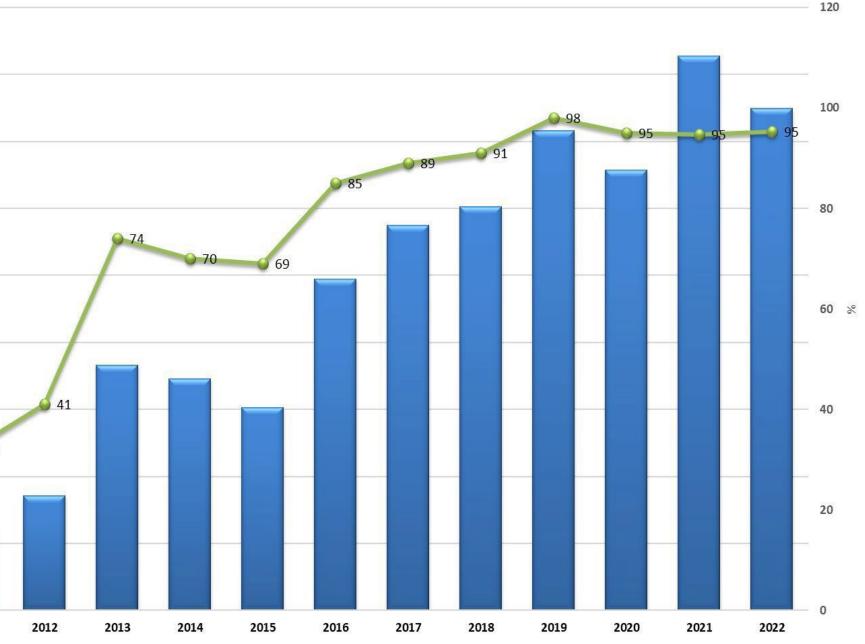

Calculation based on total consumption and renewable energy used

## RENEWABLE ENERGY